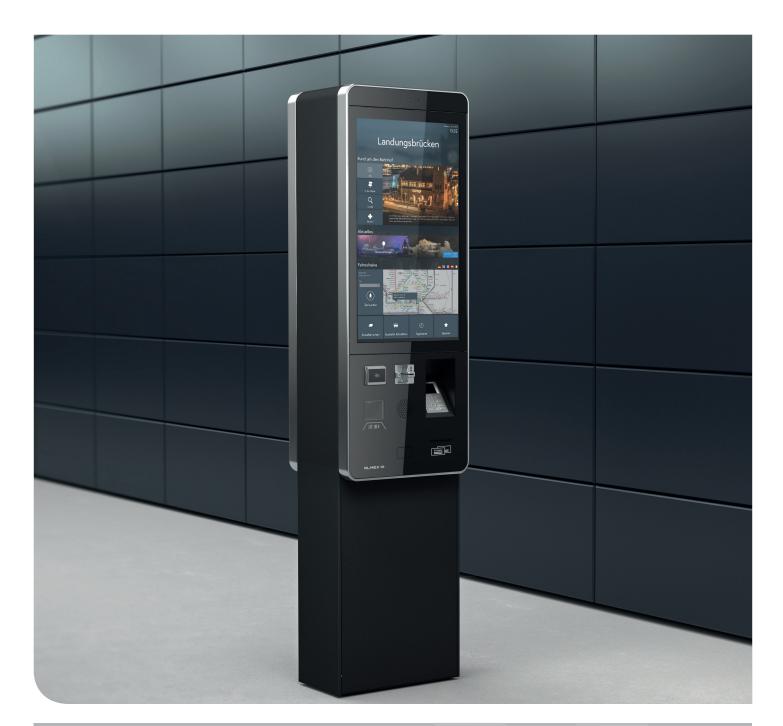

## Innovative Solution for Ticket Sales

Easy to operate, service-friendly and perfectly protected against vandalism.

## The next generation of ticket vending machines

Modern design meets easy operation and functionality. The *cashless* by ALMEX combines ticket sales, passenger information and user support in one single unit.

Ticket sales as well as information to passengers, also by videochat, are displayed by touchscreen interface. Payment can be done by banking and creditcards, also EMVCo and contactless e-ticketing media.

## **TECHNICAL DATA\***

- · Shapely stainles stell casing, vandalism resistant
- · 32" touch display
- 2nd display on rear side (optional)
- PIN pad with card reader for banking, credit cards, EMVCo support as well as e-ticketing media
- 2D imager
- Thermal printer with 2 paper rolls
- Videocamera, loud speaker and microphone für video assistance
- Industrial PC with windows operating system
- · LAN and mobile communication
- Intelligent power supply
- · Mounting frame